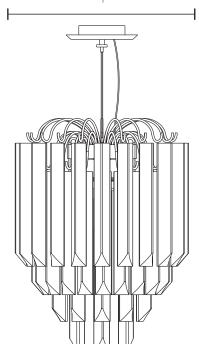

**HEIGHT** 

60 cm | 23.6 in

# **LOTUS • PENDANT**

REF. 5917.40

#### WEIGHT

Net Weight: 16.5kg | 36.4 lbs Gross Weight: 20.7kg | 45.6 lbs

#### **BULBS MATERIALS**

Quantity: 6 Body: Brass Type: G9 Details: Glass

Wattage: 40W (max)

### **GLASS**

Type: Clear

**PACKING** (approx.)

Dimensions:  $55 \times 54 \times 64$  cm  $21.7 \times 21.3 \times 25.2$  in

Volume:  $0.19 \text{ m}^3 \mid 6.71 \text{ ft}^3$ 

• Products manufactured according the European norm of security EN 60 598-1.

 $\overline{\mathbb{F}}$  - Products adjusted for instalation in surfaces normally inflammable.

- Products of class II. The electric isolation is double or reinforced.

- Products with the possibility of instalation of low-energy consuption bulbs.

# **DIAMETER** 40 cm | 15.7 in



## PRODUCT FINISHES & COSTUMIZATION OPTIONS