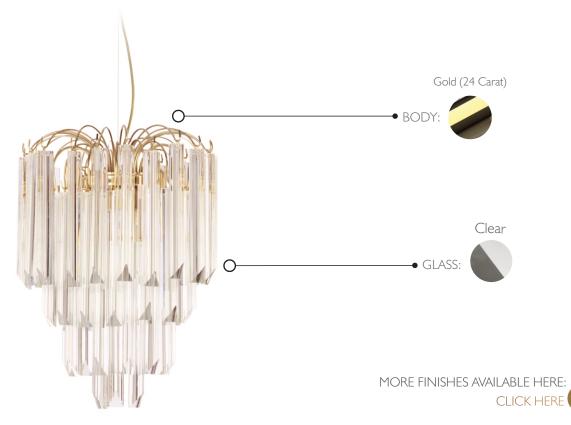

# **LOTUS • PENDANT**

REF. 5917.40

#### WEIGHT

Net Weight: 16.5kg | 36.4 lbs Gross Weight: 20.7kg | 45.6 lbs

#### **BULBS MATERIALS**

Quantity: 6 Body: Brass Type: G9 Details: Glass

Wattage: 40W (max)

### **GLASS**

Type: Clear

**PACKING** (approx.)

Dimensions:  $55 \times 54 \times 64$  cm  $21.7 \times 21.3 \times 25.2$  in

Volume:  $0.19 \text{ m}^3 \mid 6.71 \text{ ft}^3$ 

• Products manufactured according the European norm of security EN 60 598-1.

 $\overline{\mathbb{F}}$  - Products adjusted for instalation in surfaces normally inflammable.

- Products of class II. The electric isolation is double or reinforced.

- Products with the possibility of instalation of low-energy consuption bulbs.

# **DIAMETER** 40 cm | 15.7 in



## PRODUCT FINISHES & COSTUMIZATION OPTIONS